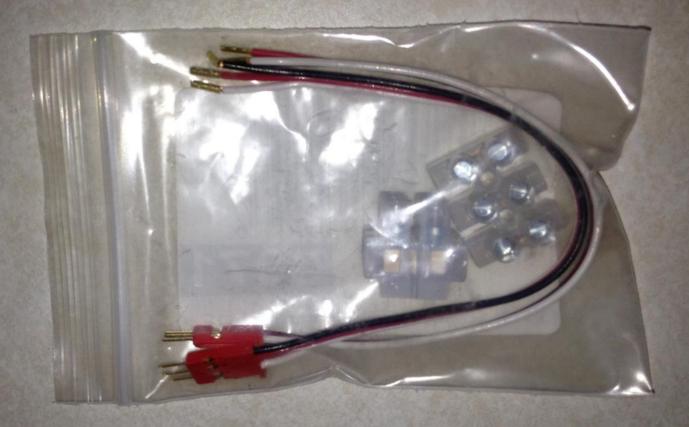

#### **VEXnet Backup Battery Holder**

X 4

Motor Controller 7.2V



#### Two Small and Two Large Motors

#### Two 7.2V 3000 Batteries

They should have an adapter attached if the battery has this connection.



7.2V / 3000 mAh NIMH Rechargeable Battery Pack

Use a charger recommended for 7.8% 3000 mAh bettery peok Use NIMH charger only Charge bettery peok before using If bettery is hot after us to cool before recharge before techarge bettery peok that shows electron isokage or corrosion on to coen better to co

334

for Innos. First Inc. 519 Interstate 30 Wes Greenville, TX 75402

01A10



01A10

Some batteries are already fitted with the correct connection; no adapter is needed

# Screw Terminal Sensor Interface Cable (two wires)

# Screw Terminal Sensor Interface Cable (3 wires)



# Screw Terminal Motor Interface Cables

CONTROL





X 4

# Servo Power Adapter Cable

# Smart Battery Charger and Charger Adapter

nanging



# 6 AAA Rechargeable Batteries





**USB** Cable



#### Servo Horns and Screws



# Servo Extension Wires (1-8 in, 2-24 in and 2-40 in)

# BEST Belt and Pulley Kit

0807-1307

BDP



## Roller Blade Wheel and Axle