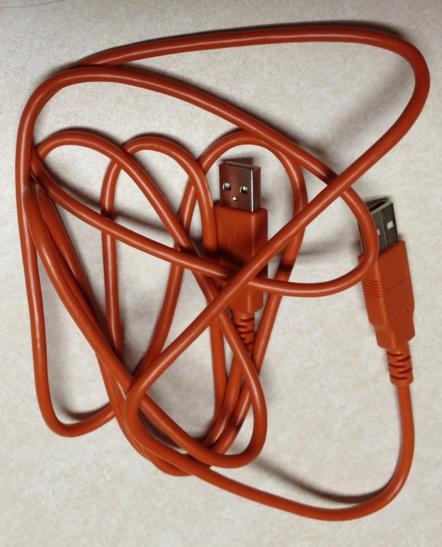

f the battery has this connection.



7.2V / 3000 mAh NIMH Rechargeable Battery Pack

Use a charger recommended for 7.8% 3000 mAh bettery peok Use NIMH charger only Charge bettery peok before using If bettery is hot after us to cool before recharge before techarge bettery peok that shows electron isokage or corrosion on to coen better to co

334

for Innos. First Inc. 519 Interstate 30 Wes Greenville, TX 75402

01A10



01A10

Some batteries are already fitted with the correct connection; no adapter is needed

# Screw Terminal Sensor Interface Cable (two wires)

# Screw Terminal Sensor Interface Cable (3 wires)



# Screw Terminal Motor Interface Cables

CONTROL





X 4

# Servo Power Adapter Cable

# Smart Battery Charger and Charger Adapter

nanging



# 6 AAA Rechargeable Batteries





**USB** Cable



#### Servo Horns and Screws



# Servo Extension Wires (1-8 in, 2-24 in and 2-40 in)

# BEST Belt and Pulley Kit

0807-1307

BDP



## Roller Blade Wheel and Axle