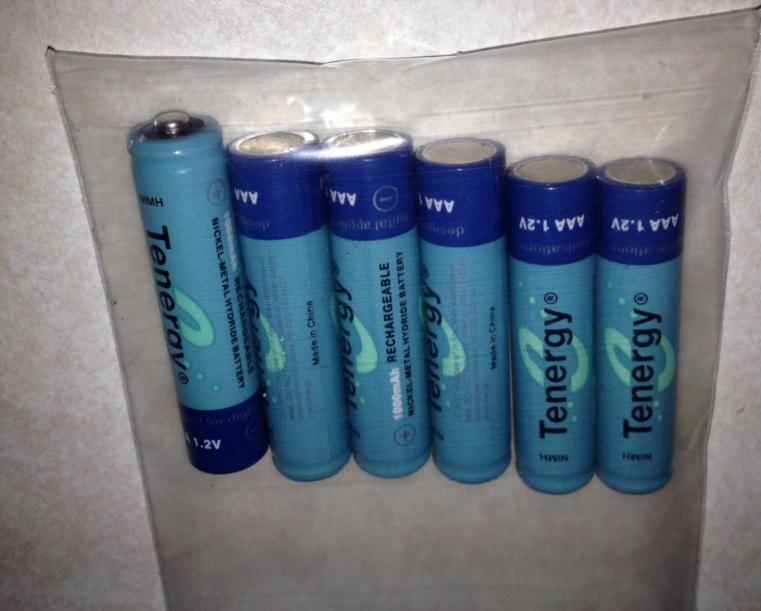

if the battery has this connection.



7.2V / 3000 mAh NIMH Rechargeable Battery Pack

Use a charger recommended for 7.8% 3000 mAh bettery peok Use NIMH charger only Charge bettery peok before using If bettery is hot after us to cool before recharge before techarge bettery peok that shows electron isokage or corrosion on to coen better to co

334

for Innos. First Inc. 519 Interstate 30 Wes Greenville, TX 75402

01A10



01A10

Some batteries are already fitted with the correct connection; no adapter is needed

# Screw Terminal Sensor Interface Cable (two wires)

# Screw Terminal Sensor Interface Cable (3 wires)



# Screw Terminal Motor Interface Cables

CONTROL





X 4

# Servo Power Adapter Cable

# Smart Battery Charger and Charger Adapter

nanging



# 6 AAA Rechargeable Batteries





**USB** Cable



#### Servo Horns and Screws



# Servo Extension Wires (1-8 in, 2-24 in and 2-40 in)

# BEST Belt and Pulley Kit

0807-1307

BDP



## Roller Blade Wheel and Axle