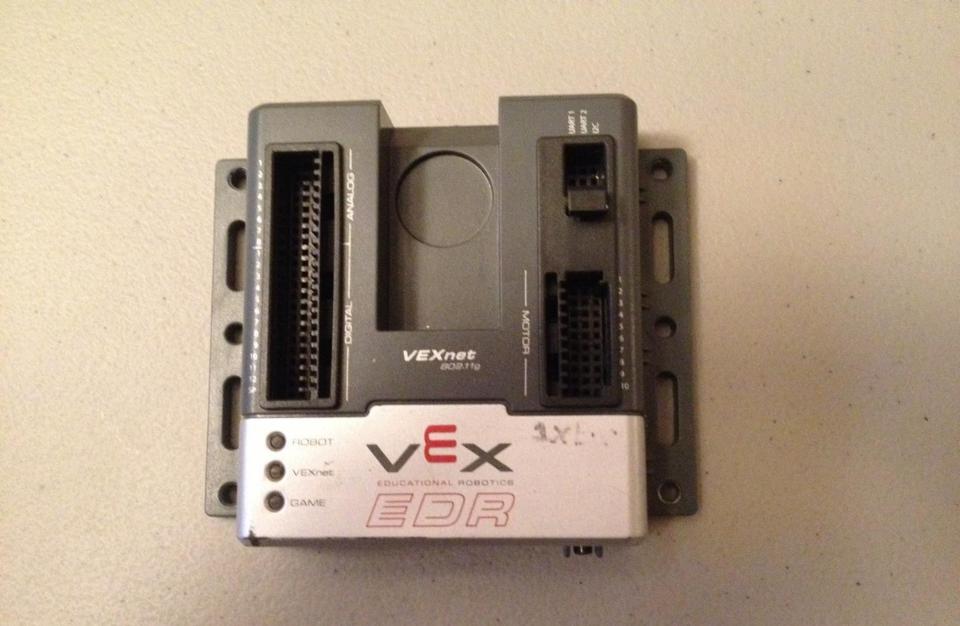

# **2013 BEST RETURNABLE KIT ITEMS**

Danny Stevens Kit Coordinator 940-736-6777



# **Cortex Microcontroller**



#### **VEXnet Keys**







#### **VEXnet Backup Battery Holder**

X 4

Motor Controller 7.2V



#### Two Small and Two Large Motors

#### Two 7.2V 3000 Batteries

They should have an adapter attached if the battery has this connection.



7.2V / 3000 mAh NIMH Rechargeable Battery Pack

Use a charger recommended for 7.8% 3000 mAh bettery peok Use NIMH charger only Charge bettery peok before using If bettery is hot after us to cool before recharge before techarge bettery peok that shows electron isokage or corrosion on to coen better to co

334

for Innos. First Inc. 519 Interstate 30 Wes Greenville, TX 75402

01A10



01A10

Some batteries are already fitted with the correct connection; no adapter is needed

# Screw Terminal Sensor Interface Cable (two wir