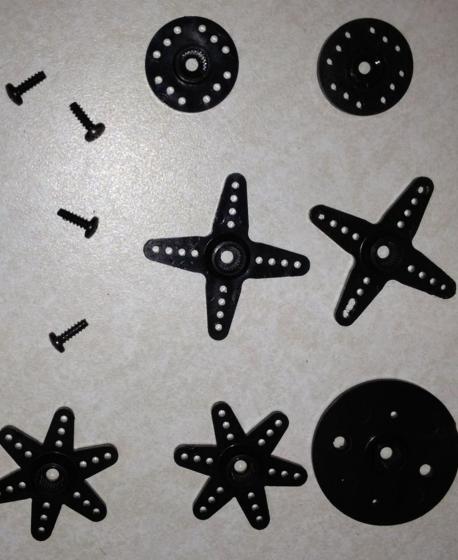

0 mAh NIMH Rechargeable Battery Pack

Use a charger recommended for 7.8% 3000 mAh bettery peok Use NIMH charger only Charge bettery peok before using If bettery is hot after us to cool before recharge before techarge bettery peok that shows electron isokage or corrosion on to coen better to co

334

for Innos. First Inc. 519 Interstate 30 Wes Greenville, TX 75402

01A10



01A10

Some batteries are already fitted with the correct connection; no adapter is needed

# Screw Terminal Sensor Interface Cable (two wires)

# Screw Terminal Sensor Interface Cable (3 wires)



# Screw Terminal Motor Interface Cables

CONTROL





X 4

# Servo Power Adapter Cable

# Smart Battery Charger and Charger Adapter

nanging



# 6 AAA Rechargeable Batteries





**USB** Cable



#### Servo Horns and Screws



# Servo Extension Wires (1-8 in, 2-24 in and 2-40 in)

# BEST Belt and Pulley Kit

0807-1307

BDP



## Roller Blade Wheel and Axle