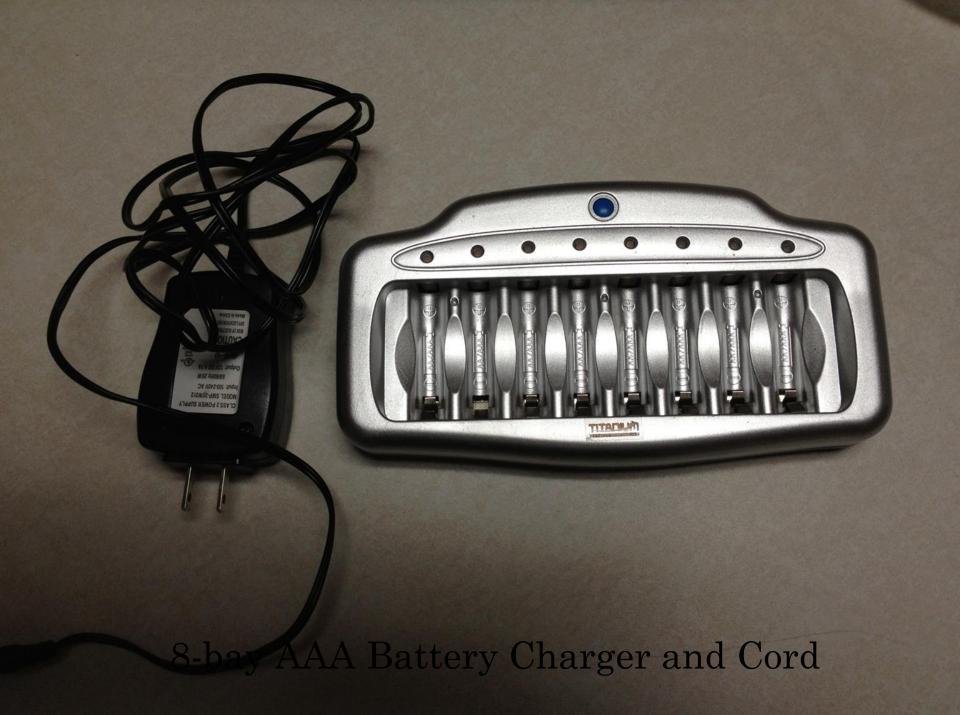

ey should have an adapter attached if the battery has this connection.



7.2V / 3000 mAh NIMH Rechargeable Battery Pack

Use a charger recommended for 7.8% 3000 mAh bettery peok Use NIMH charger only Charge bettery peok before using If bettery is hot after us to cool before recharge before techarge bettery peok that shows electron isokage or corrosion on to coen better to co

334

for Innos. First Inc. 519 Interstate 30 Wes Greenville, TX 75402

01A10



01A10

Some batteries are already fitted with the correct connection; no adapter is needed

# Screw Terminal Sensor Interface Cable (two wires)

# Screw Terminal Sensor Interface Cable (3 wires)



# Screw Terminal Motor Interface Cables

CONTROL





X 4

# Servo Power Adapter Cable

# Smart Battery Charger and Charger Adapter

nanging



# 6 AAA Rechargeable Batteries





**USB** Cable



#### Servo Horns and Screws



# Servo Extension Wires (1-8 in, 2-24 in and 2-40 in)

# BEST Belt and Pulley Kit

0807-1307

BDP



## Roller Blade Wheel and Axle