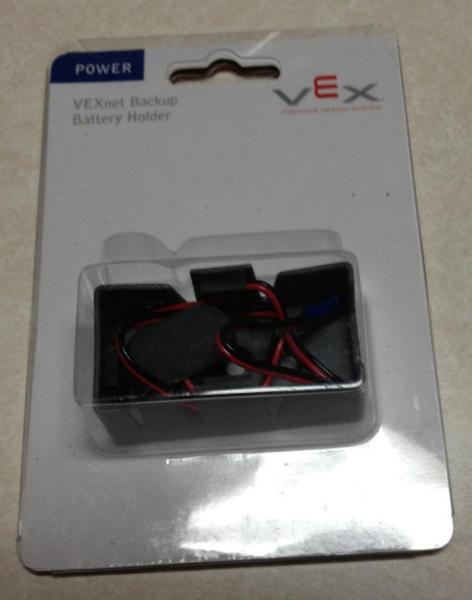

# **2013 BEST RETURNABLE KIT ITEMS**

Danny Stevens Kit Coordinator 940-736-6777



# **Cortex Microcontroller**



#### **VEXnet Keys**







#### **VEXnet Backup Battery Holder**

X 4

Motor Controller 7.2V



#### Two Small and Two Large Motors

#### Two 7.2V 3000 Batteries

They should have an adapter attached if the battery has this connection.



7.2V / 3000 mAh NIMH Rechargeable Battery Pack

Use a charger recommended for 7.8% 3000 mAh bettery peok Use NIMH charger only Charge bettery peok before using If bettery is hot after us to cool before recharge before techarge bettery peok that shows electron isokage or corrosion on to coen better to co

334

for Innos. First Inc. 519 Interstate 30 Wes Greenville, TX 75402

01A10



01A10

Some batteries are already fitted with the correct connection; no adapter is needed

# Screw Terminal Sensor Interface Cable (two wires)

# Screw Terminal Sensor Interface Cable (3 wires)



#