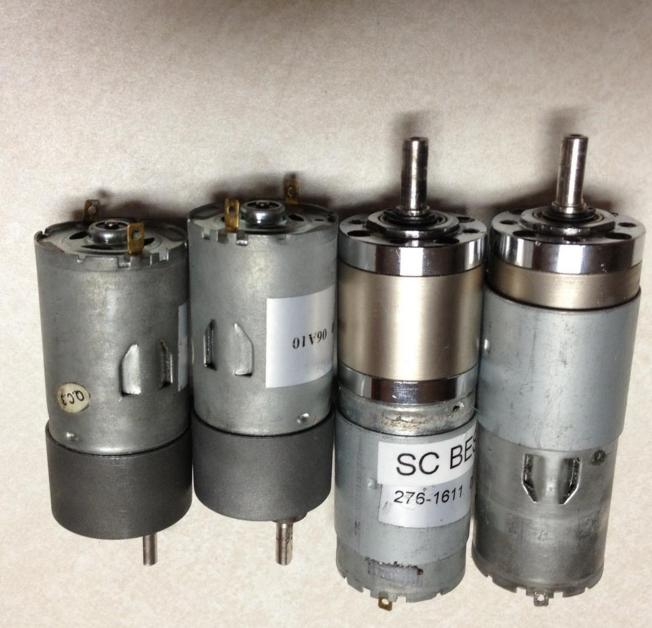

# **2013 BEST RETURNABLE KIT ITEMS**

Danny Stevens Kit Coordinator 940-736-6777



# **Cortex Microcontroller**



#### **VEXnet Keys**







#### **VEXnet Backup Battery Holder**

X 4

Motor Controller 7.2V



#### Two Small and Two Large Motors

#### Two 7.2V 3000 Batteries

They should have an adapter attached if the battery has this connection.



7.2V / 3000 mAh NIMH Rechargeable Battery Pack

Use a charger recommended for 7.8% 3000 mAh bettery peok Use NIMH charger only Charge bettery peok before using If bettery is hot after us to cool before recharge before techarge bettery peok that shows electron isokage or corrosion on to coen better to co

334

for Innos. First Inc. 519 Interstate 30 Wes Greenville, TX 75402

01A10



01A10

Some batteries are already fitted with the correct connection; no adapter is needed

# Screw Terminal Sensor Interface Cable (two wires)

# Screw Terminal Sensor Interface Cable (3 wires)



# Screw Terminal Motor Interface Cables

CONTROL





X 4

# Servo Powe