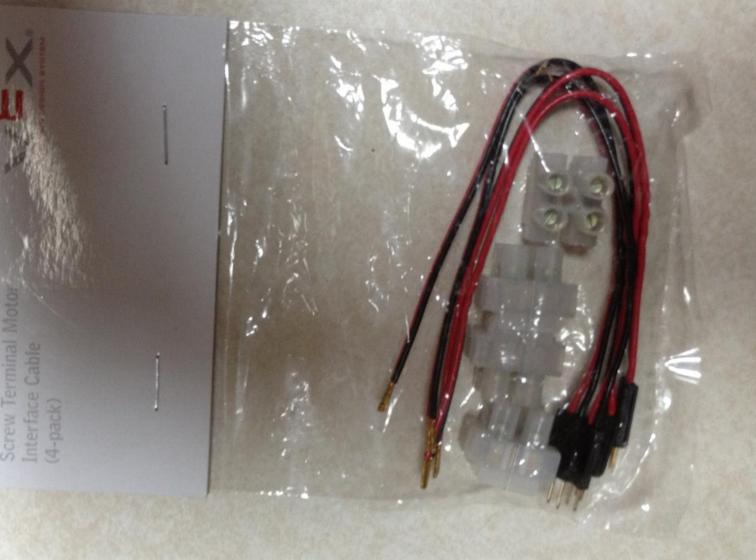

tor Controller 7.2V



#### Two Small and Two Large Motors

#### Two 7.2V 3000 Batteries

They should have an adapter attached if the battery has this connection.



7.2V / 3000 mAh NIMH Rechargeable Battery Pack

Use a charger recommended for 7.8% 3000 mAh bettery peok Use NIMH charger only Charge bettery peok before using If bettery is hot after us to cool before recharge before techarge bettery peok that shows electron isokage or corrosion on to coen better to co

334

for Innos. First Inc. 519 Interstate 30 Wes Greenville, TX 75402

01A10



01A10

Some batteries are already fitted with the correct connection; no adapter is needed

# Screw Terminal Sensor Interface Cable (two wires)

# Screw Terminal Sensor Interface Cable (3 wires)



# Screw Terminal Motor Interface Cables

CONTROL





X 4

# Servo Power Adapter Cable

# Smart Battery Charger and Charger Adapter

nanging



# 6 AAA Rechargeable Batteries





**USB** Cable



#### Servo Horns and Screws



# Servo Extension Wires (1-8 in, 2-24 in and 2-40 in)

# BEST Belt and Pulley Kit

0807-1307

BDP



## Roller Blade Wheel and Axle