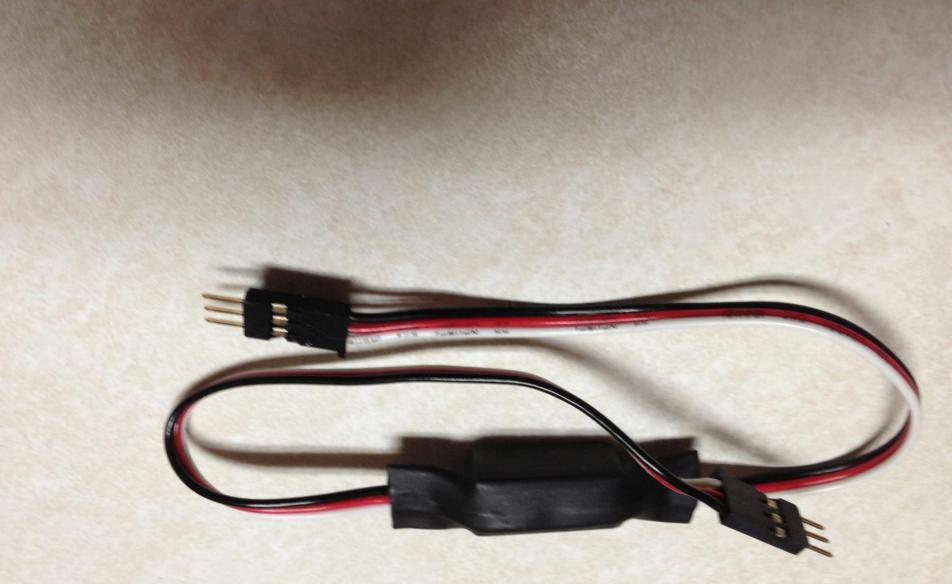

r Controller 7.2V



#### Two Small and Two Large Motors

#### Two 7.2V 3000 Batteries

They should have an adapter attached if the battery has this connection.



7.2V / 3000 mAh NIMH Rechargeable Battery Pack

Use a charger recommended for 7.8% 3000 mAh bettery peok Use NIMH charger only Charge bettery peok before using If bettery is hot after us to cool before recharge before techarge bettery peok that shows electron isokage or corrosion on to coen better to co

334

for Innos. First Inc. 519 Interstate 30 Wes Greenville, TX 75402

01A10



01A10

Some batteries are already fitted with the correct connection; no adapter is needed

# Screw Terminal Sensor Interface Cable (two wires)

# Screw Terminal Sensor Interface Cable (3 wires)



# Screw Terminal Motor Interface Cables

CONTROL





X 4

# Servo Power Adapter Cable

# Smart Battery Charger and Charger Adapter

nanging



# 6 AAA Rechargeable Batteries





**USB** Cable



#### Servo Horns and Screws



# Servo Extension Wires (1-8 in, 2-24 in and 2-40 in)

# BEST Belt and Pulley Kit

0807-1307

BDP



## Roller Blade Wheel and Axle